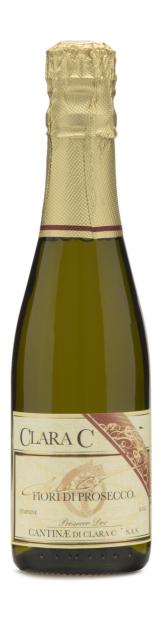

## FIORI DI PROSECCO FEMININE

Prosecco Extra Dry Spumante Denominazione di Origine Controllata FM002m - 187 mL

Very pale straw yellow with greenish glints, perfect clarity with abundant, persistent, minute perlage. The fresh, elegant bouquet offers flowery sensations merging into a typically fruity harmonious complexity with itense aromas reminiscent of golden apple. Fresh, delicate, balnced on the palate and light in alcohol with a long fruity finish. Perfect as an aperitif, ideal with fish, it goes extremely well with hors-d'oeuvres and light first courses.

Alcohol content: 11% by vol.

Serving temperature: 5-7° C (approx. 41-45° F), uncorking the

bottle just before serving.

Sugar residual: about 16 gr/Ltr.

## CANTINÆ CLARA C DI CLARA CARPENÈ S.A.S.